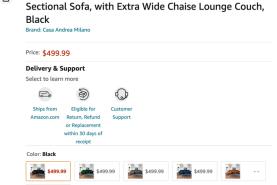

# COUCHES (2 NEEDED): https://a.co/d/cbL6vyH

Casa Andrea Milano Modern Large Velvet L-Shape